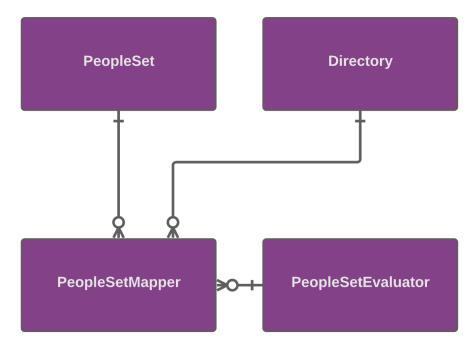

#### Putting People Set group roll-up in your hands

Enable user defined people sets that represent a single concept (e.g. Store, Restaurant, Division).

Configuration based extraction of people set values from either attribute or group membership.

Leverage standardized enrichment system to plug in people sets as labels. These labels are then available for monitoring, insights, or other future products.

## People Set Application