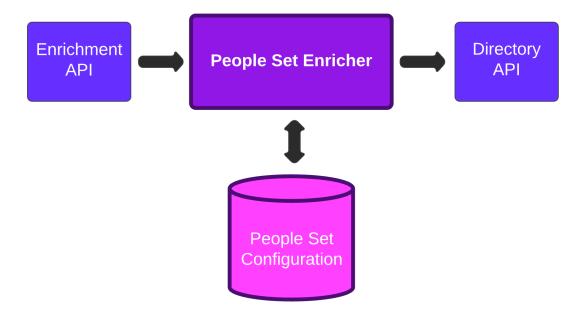

#### Putting People Set group roll-up in your hands

Enable user defined people sets that represent a single concept (e.g. Store, Restaurant, Division).

Configuration based extraction of people set values from either attribute or group membership.

Leverage standardized enrichment system to plug in people sets as labels. These labels are then available for monitoring, insights, or other future products.