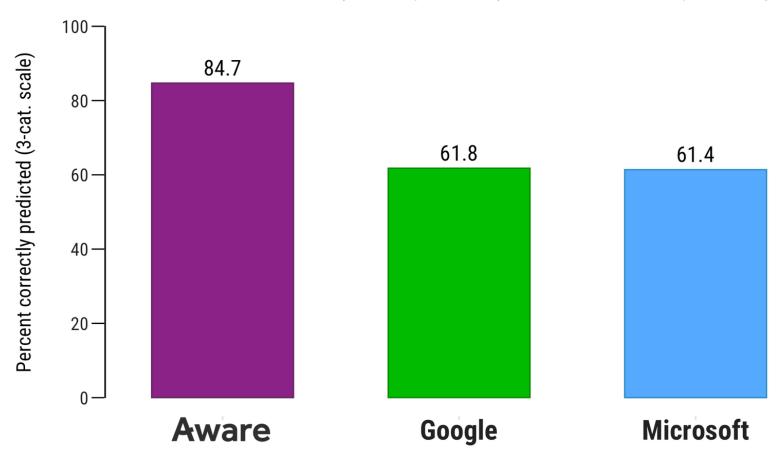

#### Sentiment

BENCHMARKED SEPT 12, 2022

#### Sentiment model percent correctly predicted

Performance based on 8,383 randomly-selected, professionally-labeled, and untrained workplace messages