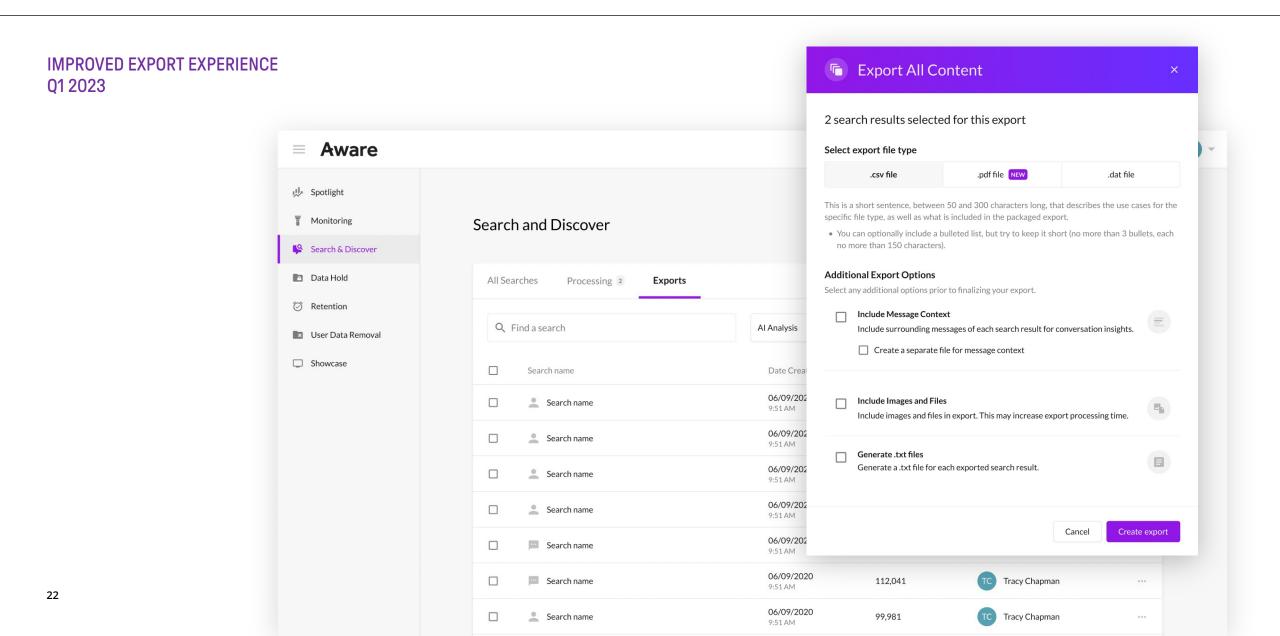

#### SEARCH AND DISCOVER IMPROVEMENTS

#### **Aware**

IMPROVED SEARCH USER EXPERIENCE H1 2023