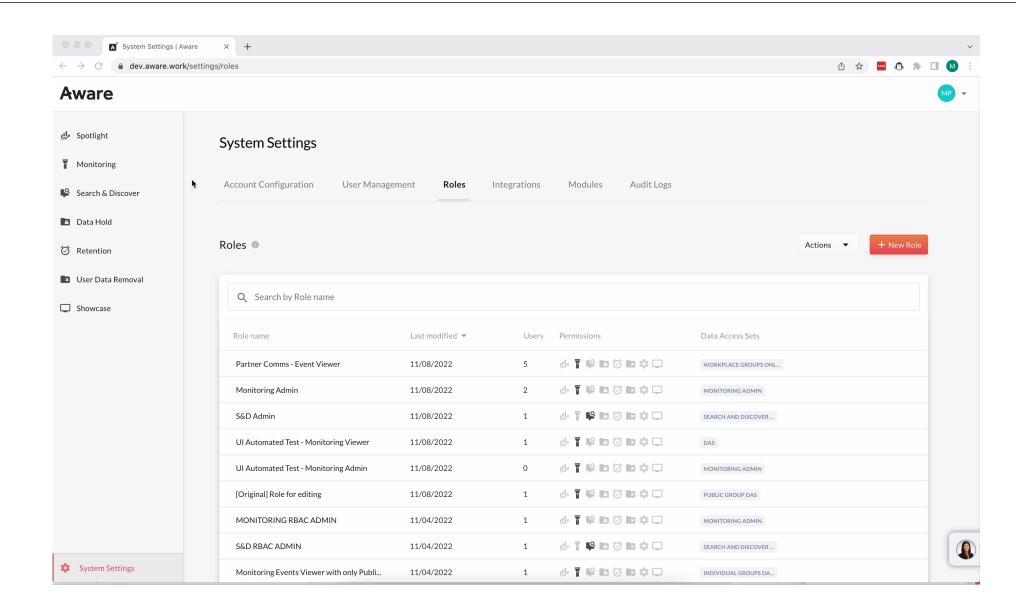

place messages



## 2023 Roadmap Themes











**BUSINESS INTELLIGENCE** 

Search & Disco Data Retention Data Removal

Data Holds Monitoring Spotlight















Role Based **Access Controls** 

Role Based Access Controls + Data Access Sets

Data Management

Search Engine

Content Evaluation

Analytics



Contextualized AI/ML Intelligence

PEOPLE SET ENRICHMENT LAYER (AAD, WORKDAY, CSV ETC.)

Behavior Indicators

Sensitive Data

NSFW Images

Screenshot Detection

Language Detection

Sentiment

Toxic Speech

Theme Extraction

Aware Normalization













Live Data Capture













#### ROLE BASED ACCESS CONTROLS (RBAC)

#### **Aware**

#### **Goals**

Simple to Predict

Whitelist

**Auditable** 

Integrated

Time Stable



#### **Aware**

#### **RBAC** Applied

Monitoring









#### **User Applications**



#### SEARCH AND DISCOVER IMPROVEMENTS





#### SEARCH AND DISCOVER IMPROVEMENTS

#### **Aware**

IMPROVED SEARCH USER EXPERIENCE H1 2023



#### **SECURITY & MONITORING USE-CASES**

#### **Aware**



LINK REPUTATION & MALWARE DETECTION



SENSITIVE DATA MACHINE LEARNING MODELS



**UX IMPROVEMENTS** 



#### IMPROVED REPORTING/DASHBOARDS

#### **Aware**

LINK SHARING FOR REPORTS 2023



#### IMPROVED REPORTING/DASHBOARDS

#### **Aware**

LINK SHARING FOR REPORTS 2023



#### IMPROVED REPORTING/DASHBOARDS

#### **Aware**

SERIES, SHARING, API AND REPORT CONFIGURABILITY 2023











#### Putting People Set group roll-up in your hands

Enable user defined people sets that represent a single concept (e.g. Store, Restaurant, Division).



Configuration