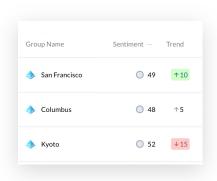

#### Putting People Set group roll-up in your hands

Enable user defined people sets that represent a single concept (e.g. Store, Restaurant, Division).

Configuration based extraction of people set values from either attribute or group membership.

Leverage standardized enrichment system to plug in people sets as labels. These labels are then available for monitoring, insights, or other future products.

## People Set Application