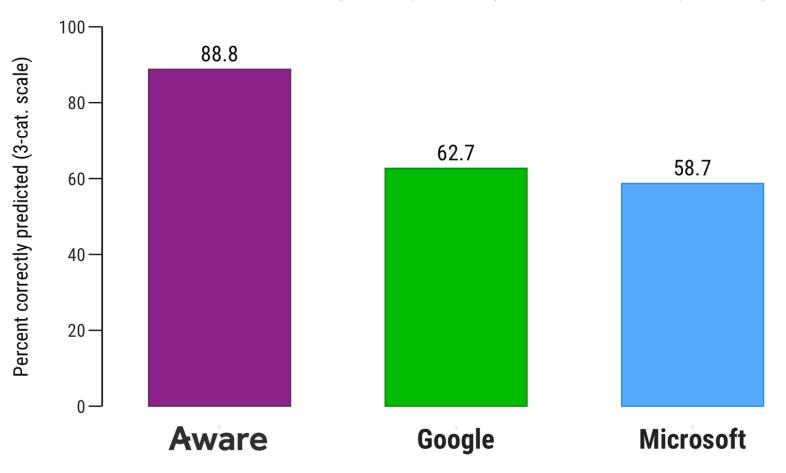

#### Sentiment

BENCHMARKED SEPT 12, 2022

#### Sentiment model percent correctly predicted

Performance based on 8,383 randomly-selected, professionally-labeled, and untrained workplace messages