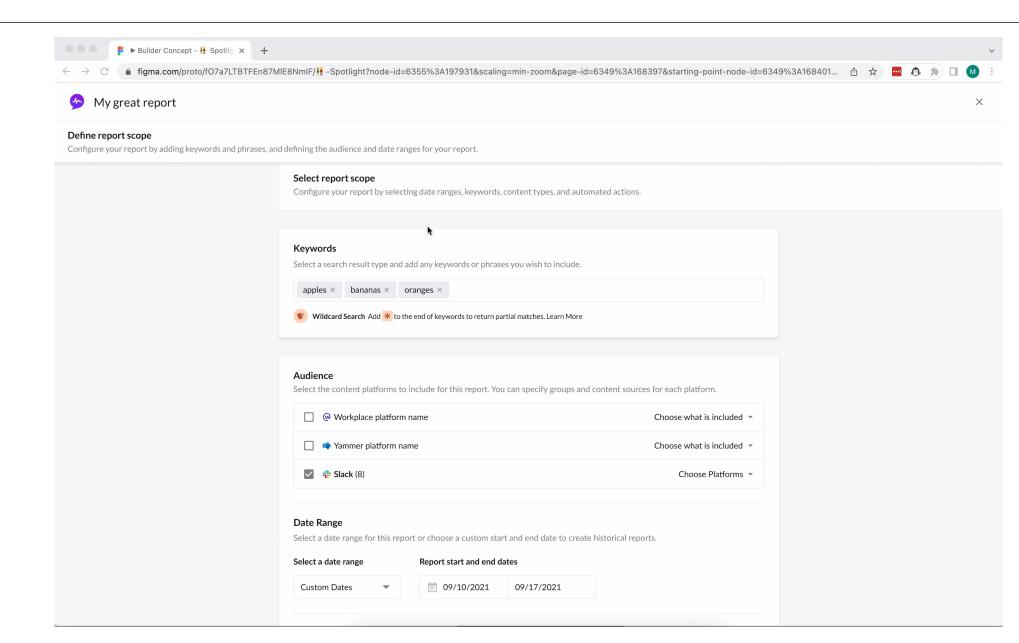

Create a new search

**SEARCH & DISCOVER BY AZURE AD GROUP** Q3 2022

**CUSTOM REPORTING IN SPOTLIGHT** Q4 2022

#### SEARCH AND DISCOVER IMPROVEMENTS