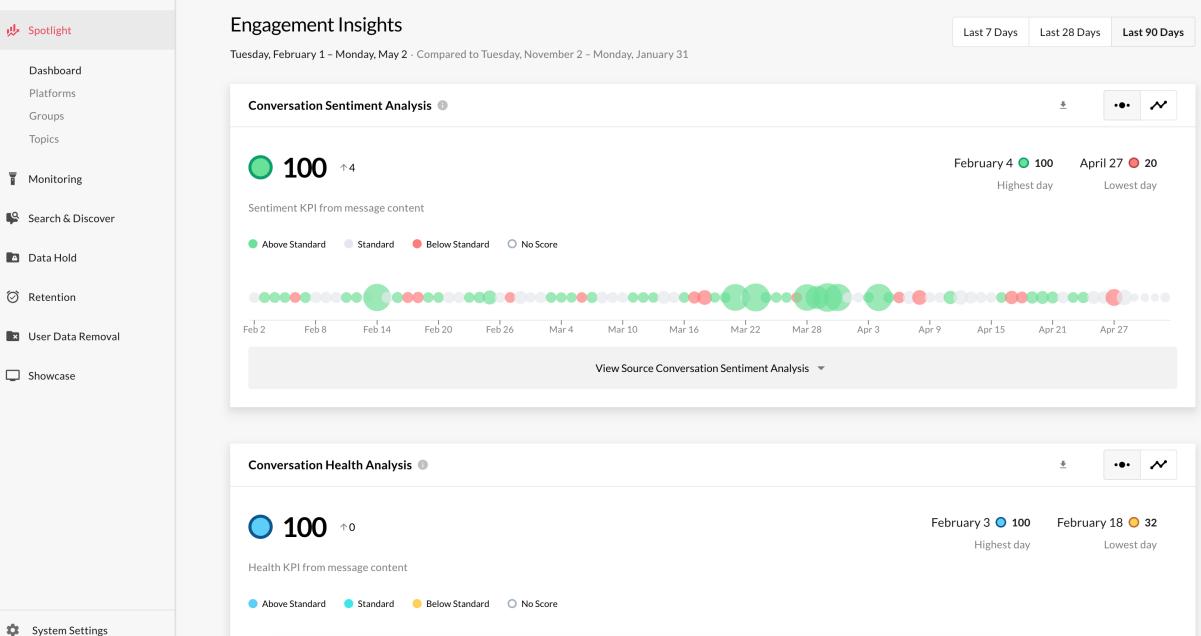

#### Sentiment

BENCHMARKED SEPT 12, 2022

#### Sentiment model percent correctly predicted

Performance based on 8,383 randomly-selected, professionally-labeled, and untrained workplace messages